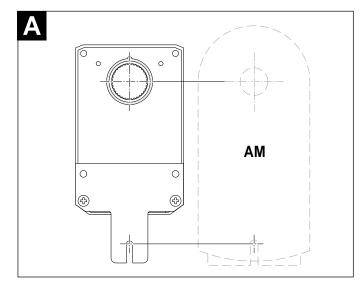

## Replacing discontinued Belimo

When replacing an actuator, whether Belimo or other, be sure to consider the application parameters before selecting the replacement. The new product may not be the best fit for the application. Example would be a Belimo AM24 US mounted to a valve linkage. The direct replacement of the actuator is AMB24-3. However, the AM24 US and the AMB24-3 are different lengths, the linkage would need to be replaced as well.

Instead of replacing the linkage the retrofit bracket Z-SMA and Z-GMA can be used to extend the location of the anti-rotation bracket to match the location of the anti-rotation bracket of discontinued Belimo actuators.