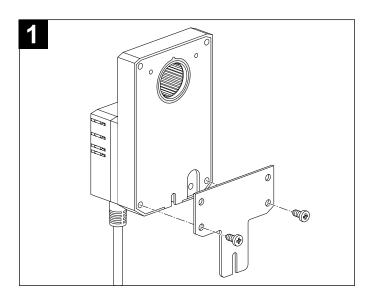

## **Mounting Instructions**

Retrofit Brackets [Z-SMA and Z-GMA]

Instead of replacing the linkage the retrofit bracket Z-SMA and Z-GMA can be used to extend the location of the anti-rotation bracket to match the location of the anti-rotation bracket of discontinued Belimo actuators.