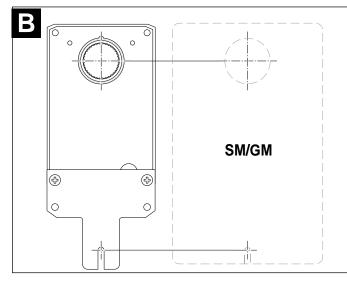

## Replacing discontinued Belimo

When replacing an actuator, whether Belimo or other, be sure to consider the application parameters before selecting the replacement. The new product may not be the best fit for the application. Example would be a Belimo AM24 US mounted to a valve linkage. The direct replacement of the actuator is AMB24-3. However, the AM24 US and the AMB24-3 are different lengths, the linkage would need to be replaced as well.

Instead of replacing the linkage the retrofit bracket Z-SMA and Z-GMA can be used to extend the location of the anti-rotation bracket to match the location of the anti-rotation bracket of discontinued Belimo actuators.