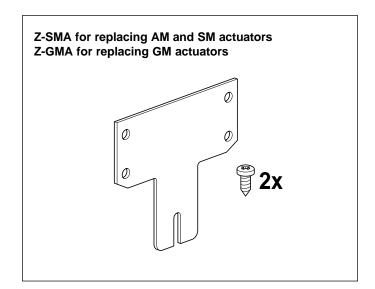

## **Mounting Instructions**

Retrofit Brackets [Z-SMA and Z-GMA]

Instead of replacing the linkage the retrofit bracket Z-SMA and Z-GMA can be used to extend the location of the anti-rotation bracket to match the location of the anti-rotation bracket of discontinued Belimo actuators.